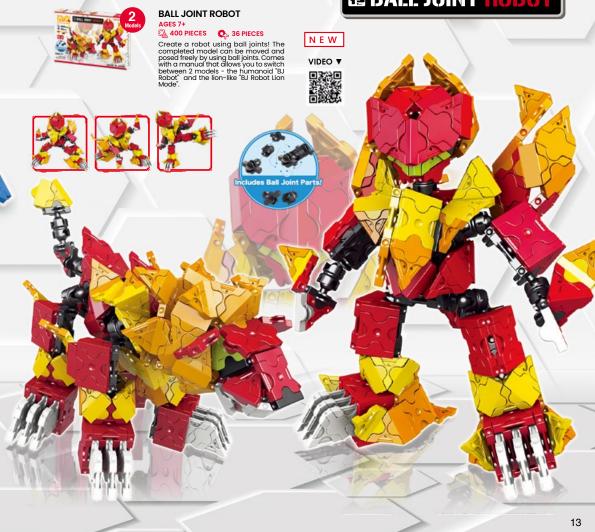

# 5 BALL JOINT ROBOT

Includes Ball Joint Parts

# AGES 5+

Create various models by using the new joint ball parts! Comes with a manual and a total of 15 models such as: Trailer', Dragon Knight', "Scorpion" and "Bat'.

VIDEO V