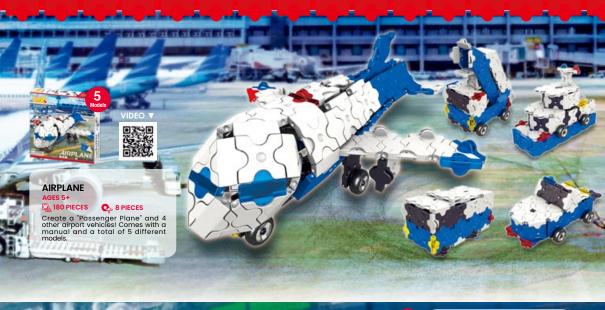

a satisfying kit allows to reassemble into 17 models including Pickup Truck, Supersonic Jet and other models full of techniques. Comes with an easy to carry storage case and instructions.







#### **EMERGENCY VEHICLES** AGES 5+ 🖏 300 PIECES 🛛 💽 13 PIECES

Emergency dispatch! Build 7 different emergency vehicle models like "Fire Engine" and "Ambulance" by using ball joints and Hamacron parts.





ludes Ball Joint Parts!

#### MADE USING MIDDLE SIZE WHEELS AND LONG SHAFT

TER TR

#### MONSTER TRUCK AGES 5+ Q 16 PIECES

Run powerfully with big tyres! The main model 'Monster Truck' uses Hamacron middle size wheels! It also has the steering function! Comes with instructions to reassemble into 5 different models including Propeller Plane, Irike, Wheel Loader and Racing Kart.

💫 165 PIECES





VIDEO V

# RACERS

190 PIECES OF 11 PIECES

Go full speed! A kit that allows you to make "Racing Car" is now available! Comes with a manual and 5 different models such as – "Buggy Car" and "Racing Bike".



MADE USING MIDDLE SIZE WHEELS AND LONG SHAFT



#### **BLACK RACER** AGES 7+

### 🕰 280 PIECES 🛛 Q. 26 PIECES

**ITS DOOR MOVES!** 









#### **BLUE IMPULSE** AGES 5+

A 220 PIECES

#### Q 9 PIECES

Air Self-Defense Force "T-4 Blue Impulse" is now available! With logo, emblem, and aircraft number sticker. Comes with a manual that can be rearranged into all 5 models such as acrobat aircraft, helicopter, and race car.

# SPACE



### LUNAR EXPLORATION AGES 5+

Arrive at the moon on the space shuttlel Start exploring the lunar surface like an astronaut! Includes an instruction manu