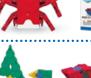

# Mystical Beast

WYVERN AGES 5+ **260 PIECES** 4 PIECES

The main model of this kit, a wyvern named "Wind", is characterized by his flaming red body, huge wings, pointed horn and two strong, sharp-nailed legs. You can furthermore construct other models: "Gust" – a fire controlling Salamander spirit, "Storm" – a Hippogriff who has a from half of an eagle and a hind half of a horse; "Will" – a Chinese Dragon. Instructions to construct these and other evitting models are included in the kit exciting models are included in the kit.

When the 2 constructor kits are combined together, you can build an additional model – a "Blazer Dragon"!

\*Instructions are uploaded to the web page limited only to the purchasers.

> WE INTRODUCE YOU TO OUR NEW CONSTRUCTOR SERIES DESIGNED TO BUILD "MYSTICAL BEASTS", CREATURES WHICH APPEAR IN MYTHS AND LEGENDS! LET'S CREATE A WORLD INHABITED BY DRAGONS AND OTHER MYSTICAL BEASTS!