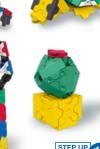

# CERBERUS & HYDRA

440 PIECES 💽 54 PIECES Build the mythological legends Cerberus' and "Hydra using ball joints! The instruction guide includes 6 interchangable models of ancient mythological creatures such as "chimera' and "Sphinx".

THE LEGS MOVE

THE TAIL

HE NECK

THE LEGS MOVE

THE NECK MO