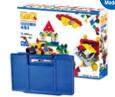

#### 🗛 650 PIECES

The instruction guidebook for Basic 401 shows step by step instructions to build 22 different models varying from basic ones to advanced 3D constructions. The kit also includes a plastic container for easy storage.