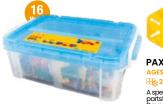

PAX 264 AGES 3+

E 264 PIECES

A special plastic container filled with 264 parts! Pax 264 is an ideal construction kit for Daycare Centers and Kindergartens. 2 Instruction Guides are included.