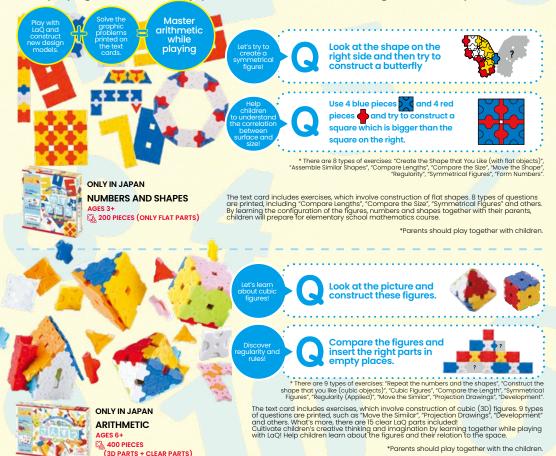

## ARITHMETIC IS FUN! IT IS EVEN MORE FUN, WHEN YOU LEARN IT WITH LAQ!

We would like to introduce you to the new LaQ kits, which will help you to teach children arithmetic in a fun way, using LaQ parts and the text cards included. Learn arithmetic while playing! You can also enjoy them and construct new design models on your own.

#### Learning the Basics of Arithmetics

Mathematics Coach & Child Mathematics Executive Instructor Representative of Child Mathematics School SPICA® Ms. Osako Chiaki The strands of elementary mathematics, such as 'Number', 'Shape' and 'Reasoning', can all be learned by using LaQ. In the classroom, connecting LaQ parts with fun snapping sounds improves children's focus and concentration. By playing with LaQ, children learn the concepts of numbers and quantity. Finding the correct order of parts helps develop an understanding of regularity, following step-by-step instructions builds logical thinking, and assembling flat parts into 3-dimensional shapes nurtures spatial ability. Finally, the process of coming up with an image and constructing it through trial and error cultivates creative thinking and imagination.