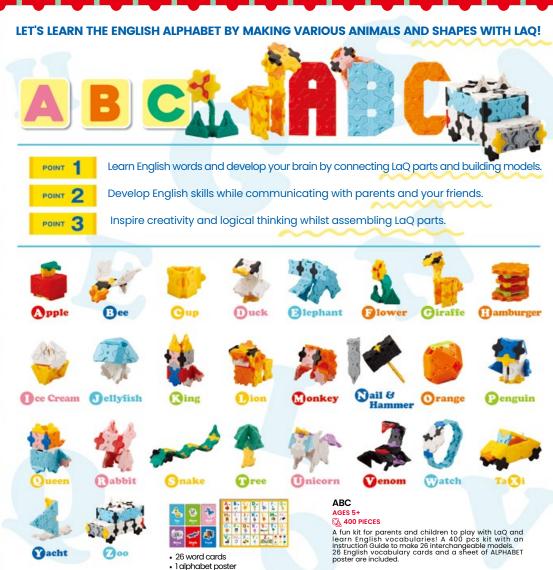

techniques.



BASIC

# ₽₽

# **CHOOSE YOUR FAVORITE MODEL!**

[Red line]

For the users, who want to choose a theme of their interest and make their favourite models, this series offers a huge variety of possible choices.



Meaning of the symbols



23 Number of the designs printed in the instruction guide 🛛 LaQ parts 🔅 Hamacron parts



Recommended by the Mathematics Certification Institute of Japan!

Designed by the Child Mathematics Research Institute



## ARITHMETIC IS FUN! IT IS EVEN MORE FUN, WHEN YOU LEARN IT WITH LAQ!

We would like to introduce you to the new LaQ kits, which will help you to teach children arithmetic in a fun way, using LaQ parts and the text cards included. Learn arithmetic while playing! You can also enjoy them and construct new design models on your own.





# BALL JOINT TECHNIQUES



# AGES 5+

Create various models by using the new joint ball parts! Comes with a manual and a total of 15 models such as: Trailer', Dragon Knight', "Scorpion" and "Bat'.



VIDEO V

# 5 BALL JOINT ROBOT







Includes Ball Joint Parts





## BLUE DRAGON AGES 10+

Build a robot model using the newly released ball joint parts! Comes with an instruction manual that includes 2 interchangable models - the Blue Dragon' and 'Blue Dragon Beast'. The included parts box makes it easy to store everything in one place.







**MOVING DOORS!** 

11 Il Liene

# SPEED WHEELS

#### A 780 PIECES O 35 PIECES

Take part in a race accompanied by the roaring VIO engine sound! Doars and engine room of the main model Super Racing Car open and close freely! It also has the steering