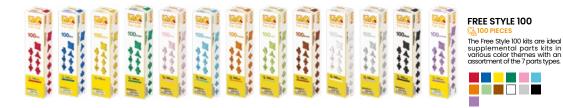

# Free Style

#### FREE STYLE 50 50 PIECES

A kit, which consists of 50 pieces of the parts of the same color and shape. There are 93 different kits in total: kits of standard LaQ parts in 7 different shapes and 13 different colors. also Hamacron shaft and Hamacron mini shaft kits.

\* Hamacron shaft come in 10 pieces \* Hamacron mini shaft come in 32 pieces

110 111