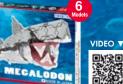

### MEGALODON

AGES /\* 330 PIECES Q, 2 PIECES Meet Megalodon - the biggest ancient shark in history! The main model Megalodon has eyes that make use of the ball joint parts, includes an instruction manual with 6 different models including Giant Penguin and Puppet with a moving mouth.

**ITS BODY MOVES!** 

ITS JAW MOVES!

DINOSAUR DESCRIPTIONS FROM HUGELY POPULAR JAPANESE PICTORIAL ENCYCLOPEDIA "MOVE" ARE INCLUDED.