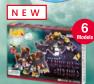

# CERBERUS & HYDRA

440 PIECES 💽 54 PIECES Build the mythological legends Cerberus' and "Hydra using ball joints! The instruction guide includes 6 interchangable models of ancient mythological creatures such as "chimera' and "Sphinx".