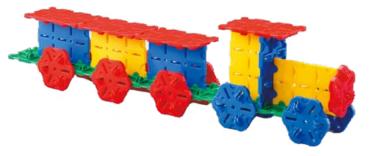

# SPEED WHEELS

#### A 780 PIECES O 35 PIECES

Take part in a race accompanied by the roaring VIO engine sound! Doars and engine room of the main model Super Racing Car open and close freely! It also has the steering function! Its a satisfying kit allows to reassemble into 17 models including Pickup Truck, Supersonic Jet and other models full of techniques. Comes with an easy to carry storage case and instructions.