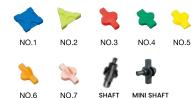

#### FREE STYLE 50 50 PIECES

A kit, which consists of 50 pieces of the parts of the same color and shape. There are 93 different kits in total: kits of standard LaQ parts in 7 different shapes and 13 different colors. also Hamacron shaft and Hamacron mini shaft kits.

\* Hamacron shaft come in 10 pieces \* Hamacron mini shaft come in 32 pieces

110 111