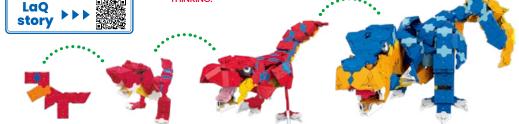

# Mystical Beast

WYVERN AGES 5+ **260 PIECES** 4 PIECES

The main model of this kit, a wyvern named "Wind", is characterized by his flaming red body, huge wings, pointed horn and two strong, sharp-nailed legs. You can furthermore construct other models: "Gust" – a fire controlling Salamander spirit, "Storm" – a Hippogriff who has a from half of an eagle and a hind half of a horse; "Will" – a Chinese Dragon. Instructions to construct these and other evitting models are included in the kit exciting models are included in the kit.

When the 2 constructor kits are combined together, you can build an additional model – a "Blazer Dragon"!

\*Instructions are uploaded to the web page limited only to the purchasers.

> WE INTRODUCE YOU TO OUR NEW CONSTRUCTOR SERIES DESIGNED TO BUILD "MYSTICAL BEASTS", CREATURES WHICH APPEAR IN MYTHS AND LEGENDS! LET'S CREATE A WORLD INHABITED BY DRAGONS AND OTHER MYSTICAL BEASTS!

The main model of this kit, a dragon named "Draco", has a characteristic blue body with red wings, big horn, four strong, sharp-nailed legs. And his hind legs can be moved!

By following the instructions included in the By following the instructions included in the kit, you can construct 5 mystical beasts well known around the world. Assemble "Beak" – a offfin who has a body of a lion, and a head of an eagle; "Spark" – a Qilin – creature from Chinese myths; "Fin" – a biblical sea monster Leviathan and other models.