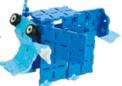

# Mystical Beast

WYVERN AGES 5+ **260 PIECES** 4 PIECES

The main model of this kit, a wyvern named "Wind", is characterized by his flaming red body, huge wings, pointed horn and two strong, sharp-nailed legs. You can furthermore construct other models: "Gust" – a fire controlling Salamander spirit, "Storm" – a Hippogriff who has a from half of an eagle and a hind half of a horse; "Will" – a Chinese Dragon. Instructions to construct these and other evitting models are included in the kit exciting models are included in the kit.

When the 2 constructor kits are combined together, you can build an additional model – a "Blazer Dragon"!

\*Instructions are uploaded to the web page limited only to the purchasers.

> WE INTRODUCE YOU TO OUR NEW CONSTRUCTOR SERIES DESIGNED TO BUILD "MYSTICAL BEASTS", CREATURES WHICH APPEAR IN MYTHS AND LEGENDS! LET'S CREATE A WORLD INHABITED BY DRAGONS AND OTHER MYSTICAL BEASTS!