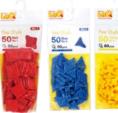

#### FREE STYLE 50 50 PIECES

A kit, which consists of 50 pieces of the parts of the same color and shape. There are 93 different kits in total: kits of standard LaQ parts in 7 different shapes and 13 different colors. also Hamacron shaft and Hamacron mini shaft kits.

\* Hamacron shaft come in 10 pieces \* Hamacron mini shaft come in 32 pieces

110 111