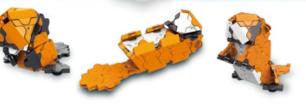

# Mystical Beast

WYVERN AGES 5+ **260 PIECES** 4 PIECES

The main model of this kit, a wyvern named "Wind", is characterized by his flaming red body, huge wings, pointed horn and two strong, sharp-nailed legs. You can furthermore construct other models: "Gust" – a fire controlling Salamander spirit, "Storm" – a Hippogriff who has a from half of an eagle and a hind half of a horse; "Will" – a Chinese Dragon. Instructions to construct these and other evitting models are included in the kit exciting models are included in the kit.

When the 2 constructor kits are combined together, you can build an additional model – a "Blazer Dragon"!

\*Instructions are uploaded to the web page limited only to the purchasers.

> WE INTRODUCE YOU TO OUR NEW CONSTRUCTOR SERIES DESIGNED TO BUILD "MYSTICAL BEASTS", CREATURES WHICH APPEAR IN MYTHS AND LEGENDS! LET'S CREATE A WORLD INHABITED BY DRAGONS AND OTHER MYSTICAL BEASTS!