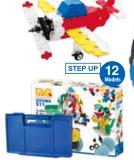

### BASIC 511 AGES 5+

A 650 pieces kit with 30 pieces of special Hamacron parts an ideal kit for learning basic to advanced LaQ building techniques by using the specialized Hamacron parts to make adjustable models with moving action. The Instruction Guide gives a step-by-step explanation of how to make 12 interchangeable models, including a Truck, Dinesaur, a Hamacroid Robot and more. Ideal kits for creative play at home and in schools! The instruction guidebooks show steps to learn basic LaQ building techniques.