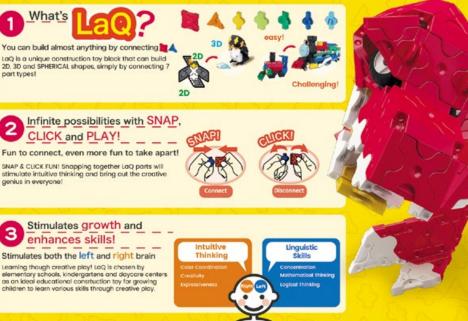

# Be AMAZED with the INFINITE POSSIBILITIES!

LaQ is a very simple, yet highly creative construction toy, which offers infinite possibilities for creating objects of any possible shape – flat, three-dimensional, spherical – using just seven different kinds of block parts.

THINK ABOUT THE CREATING PROCESS UNTIL COMPLETION AND REALIZE YOU IDEAS BY BUILDING YOUR OWN MODELS. PERFECT FOR TRAINING LOGICAL AND PROGRAMMING THINKING.

Create objects of all possible shapes – from flat shapes to spheres and other three-dimensional forms – by connecting the block parts together.

# **7 DIFFERENT TYPES OF LAQ BLOCK PARTS**

Construct an object by connecting together 2 different types of base parts and 5 different types of joint parts.