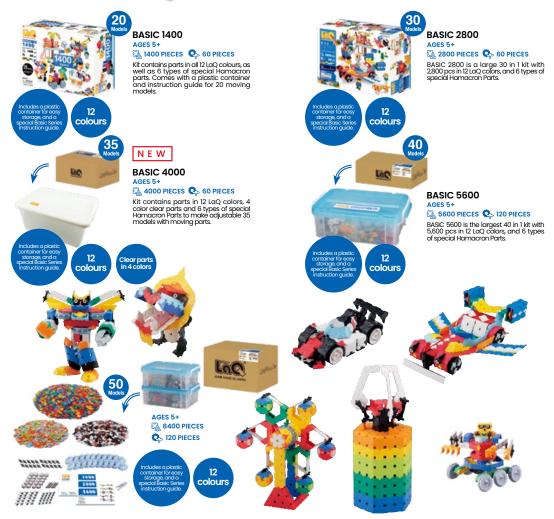

**BASIC 101 2D** 

46

Introductory kit [flat] AGES 5+

#### 🖏 185 PIECES

An ideal kit for LaQ beginners! A 185pcs kit with instruction sheets to make 46 interchangeable flat models using 4 types of LaQ parts in 10 fun colors. Instruction sheets show images in actual

### BASIC 400

Introductory kit [dimensional] AGES 5+

#### **85 PIECES**

A 85 pcs introductory kit to learn the basic steps in building 3D models. Good for a small gift to enjoy the building techniques of LaQ. An instruction sheet is included to make 10 interchangeable models.

#### BASIC 401 AGES 5+

#### 🗛 650 PIECES

The instruction guidebook for Basic 401 shows step by step instructions to build 22 different models varying from basic ones to advanced 3D constructions. The kit also includes a plastic container for easy storage.

### BASIC 511 AGES 5+

A 650 pieces kit with 30 pieces of special Hamacron parts an ideal kit for learning basic to advanced LaQ building techniques by using the specialized Hamacron parts to make adjustable models with moving action. The Instruction Guide gives a step-by-step explanation of how to make 12 interchangeable models, including a Truck, Dinesaur, a Hamacroid Robot and more. Ideal kits for creative play at home and in schools! The instruction guidebooks show steps to learn basic LaQ building techniques.