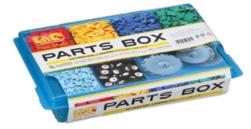

### PARTS BOX <CLEAR BLUE>

The LaQ Parts Box can contain 2,000 LaQ Parts, Hamacron Parts and the Headband Part to assort by colors and parts type. The case is made from environment friendly PET materials.

\*No parts are included