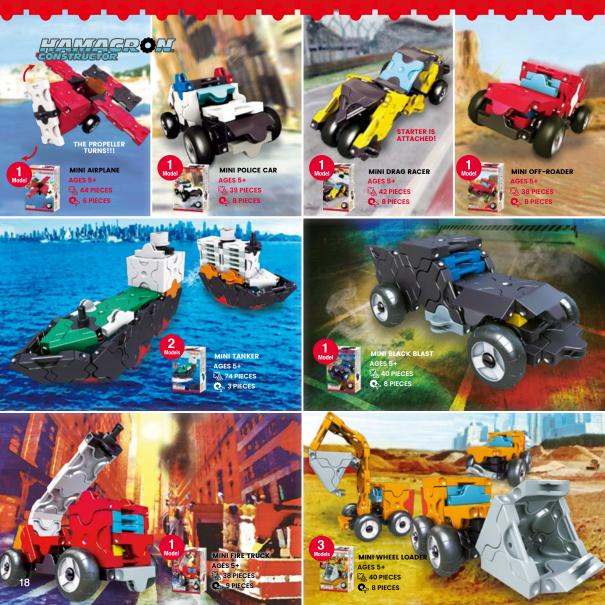

# [Blue line]

Balance between each block part is well arranged. The basic series offers you the chance to freely express your own creativity, while gradually improving your construction skills.

#### Meaning of the symbols

23 Number of the designs printed in the instruction guide 🔣 LaQ parts 🔅 Hamacron parts

STEP UP Sets which allow you to learn basic LaQ building techniques and then step up to learn more advanced ones.

**BASIC 101 2D** 

46

Introductory kit [flat] AGES 5+

#### 🖏 185 PIECES

An ideal kit for LaQ beginners! A 185pcs kit with instruction sheets to make 46 interchangeable flat models using 4 types of LaQ parts in 10 fun colors. Instruction sheets show images in actual

...

FIRST SET AGES 5+ **400 PIECES** 

Recommended for beginners! An introductory kit that shows An introductory kit that shows step-by-step instructions how to learn fun techniques for explanation of how to make 14 interchangeable models with moving techniques such as Hungny Wolf, Grabber, Alligator, and Bulldozer!

### BASIC 400

Introductory kit [dimensional] AGES 5+

#### **85 PIECES**

A 85 pcs introductory kit to learn the basic steps in building 3D models. Good for a small gift to enjoy the building techniques of LaQ. An instruction sheet is included to make 10 interchangeable models.

#### BASIC 401 AGES 5+

#### 🗛 650 PIECES

The instruction guidebook for Basic 401 shows step by step instructions to build 22 different models varying from basic ones to advanced 3D constructions. The kit also includes a plastic container for easy storage.

### BASIC 511 AGES 5+

A 650 pieces kit with 30 pieces of special Hamacron parts an ideal kit for learning basic to advanced LaQ building techniques by using the specialized Hamacron parts to make adjustable models with moving action. The Instruction Guide gives a step-by-step explanation of how to make 12 interchangeable models, including a Truck, Dinesaur, a Hamacroid Robot and more. Ideal kits for creative play at home and in schools! The instruction guidebooks show steps to learn basic LaQ building techniques.