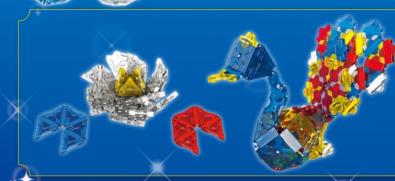

# CRYSTAL

Long-awaited transparent color parts! Extend your play possibilities with sparkling clear parts in 4 colors (transparent, red, blue, yellow) by combining them with other LaQ sets to use as parts for windows and doors, or to make castles and crowns using only clear parts. Comes with instructions to reassemble into 15 different models.

CRYSTAL 400 AGES 5+

CRYSTAL 200 AGES 5+ 200 PIECES

Make two 2 models from crystal parts: "Peacock" and "Water Lily".