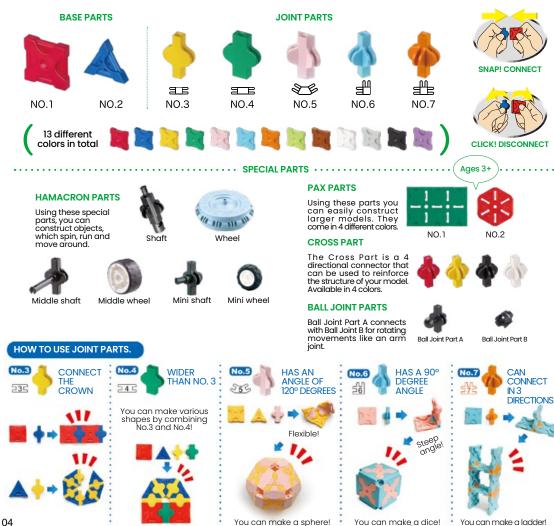

# **7 DIFFERENT TYPES OF LAQ BLOCK PARTS**

Construct an object by connecting together 2 different types of base parts and 5 different types of joint parts.

#### Meaning of the symbols

23 Number of the designs printed in the instruction guide 🔣 LaQ parts 🔅 Hamacron parts

STEP UP Sets which allow you to learn basic LaQ building techniques and then step up to learn more advanced ones.

23 Number of the designs printed in the instruction guide 🛛 LaQ parts 🔅 Hamacron parts

Recommended by the Mathematics Certification Institute of Japan!

Designed by the Child Mathematics Research Institute

# **EXPAND THE NUMBER OF PARTS!**

[Yellow line]

With this series you only have to purchase the parts that you need

Meaning of the symbols

Number of the designs printed in the instruction guide 🛛 🛝 LaQ parts 🔍 Hamacron parts 🖽 Pax parts 🍵 Cross parts

### CROSS PARTS SET 48 PIECES

The CROSS PARTS can connect in 4 directions at 90 degree angles. The set includes 12pcs each of parts in the 4 colors: red, yeallow, white, black.

#### HAMACRON MIDDLE SIZE WHEEL KIT Os 12 PIECES

Kit includes Hamacron Middle Size Parts only: 6 middle size wheels and 6 long shafts.

EASILY CONNECTS WITH LAQ PARTS! \*IT IS ALSO POSSIBLE TO CONSTRUCT MODELS USING PAX PARTS ONLY

PAX 264 AGES 3+

E 264 PIECES

A special plastic container filled with 264 parts! Pax 264 is an ideal construction kit for Daycare Centers and Kindergartens. 2 Instruction Guides are included.

### PAX 8

AGES 3+

B PIECES

Pax 8 is an ideal introductory kit to try out LaQ building on a larger scale. Both Hexagon and Rectangle shaped Pax blocks in red, blue, green, yellow is included.

\*Instruction Guide is not included